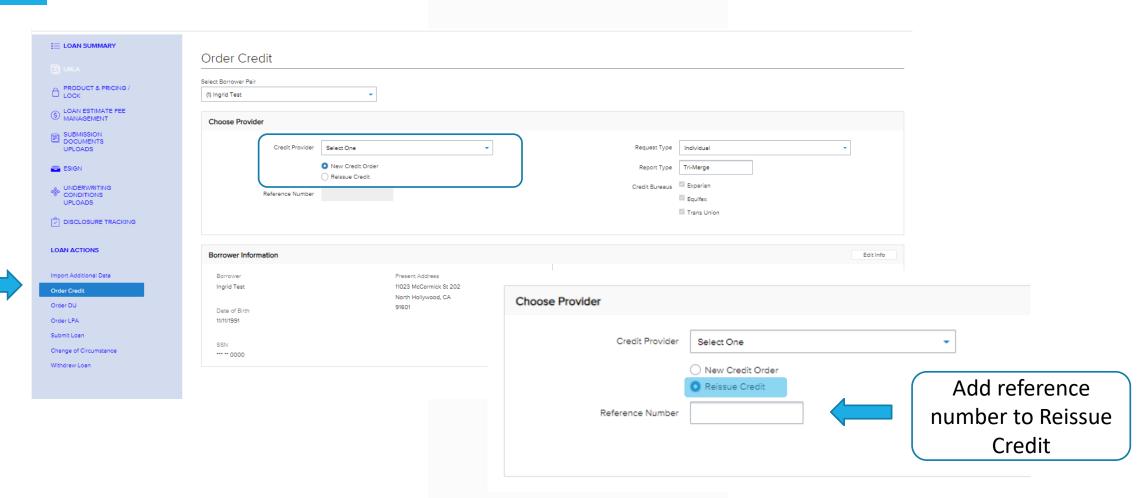

| MK Lending will pull credit                                                                                                                                                                                                                                                                                                                                                                                                                                                                                                         |

### **Our Credit Reporting Agencies**



Advantage Credit



**Avantus** 



Corelogic Credco



**KCB** 



**Certified Credit** 



Xactus formerly Universal Credit



Credit Plus



**Funding Suite** 



**PCB** 

## Order/ Reissue Credit Report